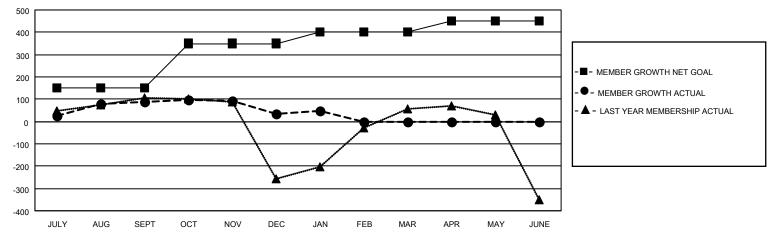

## GOALS AND ACTUAL MEMBERS CUMULATIVE

| DROPPED CLUBS: 1 |     | 72 CLUBS OF 211 ADDED 1 OR MORE<br>NEW MEMBERS | GENDER DISTRIBUTION  MALE 4,145 (71.10%) |                |       |
|------------------|-----|------------------------------------------------|------------------------------------------|----------------|-------|
| DROPPED MEMBERS  |     |                                                | FEMALE                                   | 1,685 (28.90%) |       |
| DECEASED         | 16  | CLICK HERE FOR CUMULATIVE                      | TOTAL FAMILY UNIT MEMBERS                |                | 1,869 |
| CLUB CANCELLED   | 0   | MEMBERSHIP DATA                                |                                          |                | 004   |
| OTHER 266        |     |                                                | FAMILY MEMBERS PAYING HALF DUES          |                | 981   |
| TOTAL            | 282 |                                                | DOLO                                     |                |       |

## MONTHLY MEMBERSHIP PROGRESS REPORT

LOCATION INDIA District 3233E2 Results as of: 1/31/2021

| Clubs         |               |             |               | Members               |                        |                         |                                                    |  |
|---------------|---------------|-------------|---------------|-----------------------|------------------------|-------------------------|----------------------------------------------------|--|
|               | RESULTS FOR   | R 2020-2021 |               | RESULTS FOR 2020-2021 |                        |                         |                                                    |  |
| QUARTER       | NEW CLUB GOAL | NEW CLUBS   | DROPPED CLUBS | QUARTER MEMI          | BER GROWTH NET<br>GOAL | MEMBER GROWTH<br>ACTUAL | DROPPED<br>MEMBERS ACTUAL<br>(including transfers) |  |
| JULY/AUG/SEPT | 5             | 2           | 0             | JULY/AUG/SEPT         | 150                    | 165                     | 62                                                 |  |
| OCT/NOV/DEC   | 5             | 3           | 0             | OCT/NOV/DEC           | 200                    | 155                     | 206                                                |  |
| JAN/FEB/MAR   | 7             | 0           | 1             | JAN/FEB/MAR           | 50                     | 28                      | 14                                                 |  |
| APR/MAY/JUNE  | 3             | 0           | 0             | APR/MAY/JUNE          | 50                     | 0                       | 0                                                  |  |