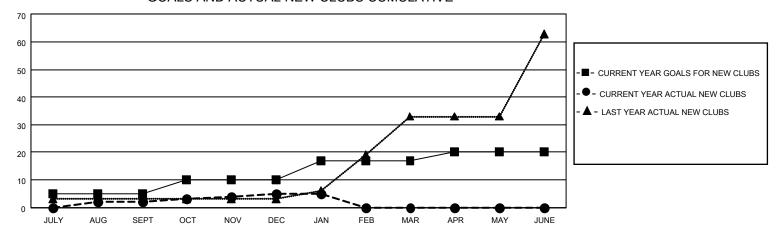

## GOALS AND ACTUAL NEW CLUBS CUMULATIVE

## MONTHLY MEMBERSHIP PROGRESS REPORT

LOCATION INDIA District 3233E2 Results as of: 1/31/2021

| Clubs         |               |             |               | Members               |                        |                         |                                                    |  |
|---------------|---------------|-------------|---------------|-----------------------|------------------------|-------------------------|----------------------------------------------------|--|
|               | RESULTS FOR   | R 2020-2021 |               | RESULTS FOR 2020-2021 |                        |                         |                                                    |  |
| QUARTER       | NEW CLUB GOAL | NEW CLUBS   | DROPPED CLUBS | QUARTER MEMI          | BER GROWTH NET<br>GOAL | MEMBER GROWTH<br>ACTUAL | DROPPED<br>MEMBERS ACTUAL<br>(including transfers) |  |
| JULY/AUG/SEPT | 5             | 2           | 0             | JULY/AUG/SEPT         | 150                    | 165                     | 62                                                 |  |
| OCT/NOV/DEC   | 5             | 3           | 0             | OCT/NOV/DEC           | 200                    | 155                     | 206                                                |  |
| JAN/FEB/MAR   | 7             | 0           | 1             | JAN/FEB/MAR           | 50                     | 28                      | 14                                                 |  |
| APR/MAY/JUNE  | 3             | 0           | 0             | APR/MAY/JUNE          | 50                     | 0                       | 0                                                  |  |